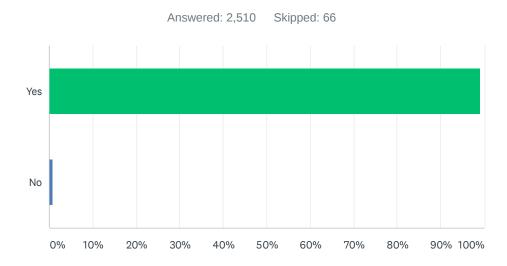

## Q3 Does your child have access to a device to complete distance learning work?

| ANSWER CHOICES | RESPONSES |       |
|----------------|-----------|-------|
| Yes            | 99.16%    | 2,489 |
| No             | 0.84%     | 21    |
| TOTAL          | 2         | 2,510 |