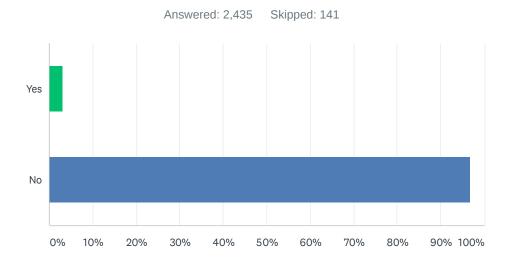

# Q11 There are supplemental services available to families during this time including unemployment, housing assistance and assistance paying bills. Do you need help connecting with any of these resources?

| ANSWER CHOICES | RESPONSES |       |
|----------------|-----------|-------|
| Yes            | 3.16%     | 77    |
| No             | 96.84%    | 2,358 |
| TOTAL          |           | 2,435 |