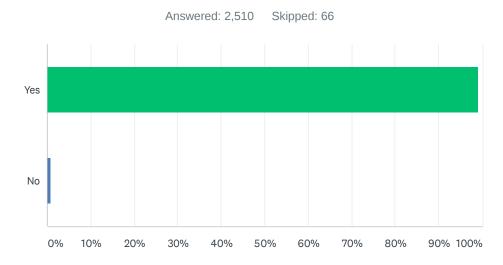

#### Q2 Do you have reliable access to the internet in your home?

| ANSWER CHOICES | RESPONSES |       |
|----------------|-----------|-------|
| Yes            | 99.20%    | 2,490 |
| No             | 0.80%     | 20    |
| TOTAL          |           | 2,510 |