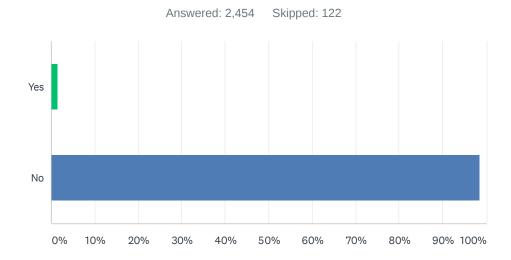

### Q9 Do you need help accessing food or meals?

| ANSWER CHOICES | RESPONSES |       |
|----------------|-----------|-------|
| Yes            | 1.39%     | 34    |
| No             | 98.61%    | 2,420 |
| TOTAL          |           | 2,454 |