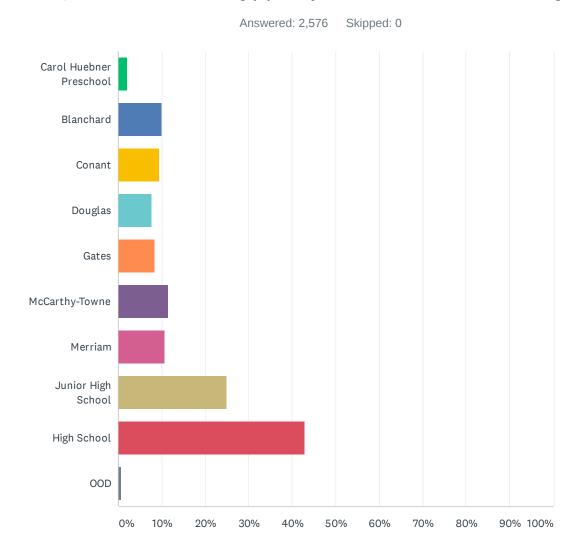

#### Q1 In which building(s) do you have a child attending?

| ANSWER CHOICES           | RESPONSES  |     |
|--------------------------|------------|-----|
| Carol Huebner Preschool  | 2.02%      | 52  |
| Blanchard                | 10.05%     | 259 |
| Conant                   | 9.51%      | 245 |
| Douglas                  | 7.65%      | L97 |
| Gates                    | 8.35%      | 215 |
| McCarthy-Towne           | 11.41%     | 294 |
| Merriam                  | 10.64%     | 274 |
| Junior High School       | 24.88%     | 641 |
| High School              | 42.86% 1,1 | L04 |
| OOD                      | 0.58%      | 15  |
| Total Respondents: 2,576 |            |     |