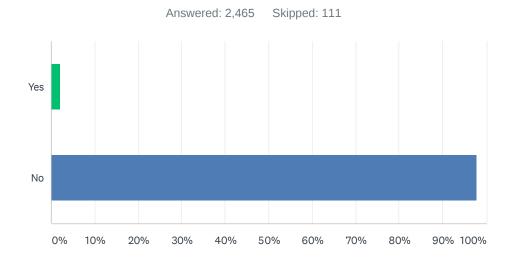

#### Q7 Do you need help accessing mental health services?

| ANSWER CHOICES | RESPONSES |       |
|----------------|-----------|-------|
| Yes            | 2.07%     | 51    |
| No             | 97.93%    | 2,414 |
| TOTAL          |           | 2,465 |